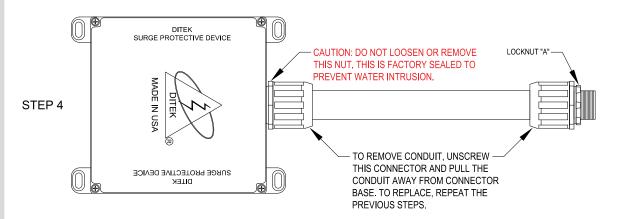

**NOTE**: Suitable for use on a circuit capable of delivering not more than 100,000 rms symmetrical Amperes. Recommended circuit breaker size is 30 Amps. This SPD contains no serviceable parts.

- 1. Turn off the power at the main breaker or service disconnect before beginning installation.
- 2. Remove front cover from the electrical panel.
- 3. Determine the ideal mounting position of the SPD by orienting the unit as close as possible to the position of the circuit breaker selected for the SPD connection.
- 4. Remove a 1/2" knockout in the electrical panel or drill a 1/2" NPT hole in the electrical panel.
- 5. See the Illustrations Page on the back side of this document for instructions on assembling the included liquid-tight conduit and connector. The conduit length can be cut down shorter if desired.
- 6. Remove "Locknut A" from the conduit connector.
- 7. Feed all wires, conduit and 1/2" NPT connector through the knockout hole in the panel, and finally tighten "Locknut A" on the conduit connector.
- 8. Connect the Ground wire (Green) to the Ground bus of the panel.
- 9. Connect the (3) Phase wires (Black) to the load side of the 3-pole circuit breaker.
- 10. Securely mount the enclosure with appropriate anchors by using the mounting feet located at each corner.
- 11. After all connections have been made and no hazards exist, replace panel cover and restore power.

# INSTALL INSTRUCTIONS D100-2403D Illustrations Page

DRAWN BY: BRIAN AYCOCK 12/13/23 APPROVED BY: MIKE MOLINARI 12/13/23 DITEK TECHNICAL SUPPORT 1-888-472-6100 www.diteksurgeprotection.com

DOC # INT-100218-001 PART NO. 191658 REV. 1