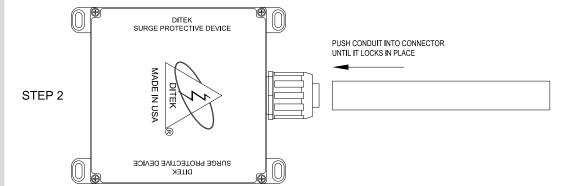

**NOTE**: Suitable for use on a circuit capable of delivering not more than 100,000 rms symmetrical Amperes. Recommended circuit breaker size is 30 Amps. This SPD contains no serviceable parts.

- 1. Turn off the power at the main breaker or service disconnect before beginning installation.
- 2. Remove front cover from the electrical panel.
- 3. Determine the ideal mounting position of the SPD by orienting the unit as close as possible to the position of the circuit breaker selected for the SPD connection.
- 4. Remove a 1/2" knockout in the electrical panel or drill a 1/2" NPT hole in the electrical panel.
- 5. See the Illustrations Page on the back side of this document for instructions on assembling the included liquid-tight conduit and connector. The conduit length can be cut down shorter if desired.
- 6. Remove "Locknut A" from the conduit connector.
- 7. Feed all wires, conduit and 1/2" NPT connector through the knockout hole in the panel, and finally tighten "Locknut A" on the conduit connector.
- 8. Connect the Ground wire (Green) to the Ground bus of the panel.
- 9. Connect the (3) Phase wires (Black) to the load side of the 3-pole circuit breaker.
- 10. Securely mount the enclosure with appropriate anchors by using the mounting feet located at each corner.
- 11. After all connections have been made and no hazards exist, replace panel cover and restore power.

# INSTALL INSTRUCTIONS D100-2403D Illustrations Page

DRAWN BY: BRIAN AYCOCK 12/13/23 APPROVED BY: MIKE MOLINARI 12/13/23 DITEK TECHNICAL SUPPORT 1-888-472-6100 www.diteksurgeprotection.com

DOC # INT-100218-001 PART NO. 191658 REV. 1