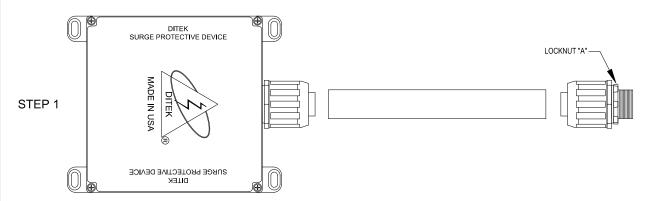

**NOTE**: Suitable for use on a circuit capable of delivering not more than 100,000 rms symmetrical Amperes. Recommended circuit breaker size is 30 Amps. This SPD contains no serviceable parts.

- 1. Turn off the power at the main breaker or service disconnect before beginning installation.
- 2. Remove front cover from the electrical panel.
- 3. Determine the ideal mounting position of the SPD by orienting the unit as close as possible to the position of the circuit breaker selected for the SPD connection.
- 4. Remove a 1/2" knockout in the electrical panel or drill a 1/2" NPT hole in the electrical panel.
- 5. See the Illustrations Page on the back side of this document for instructions on assembling the included liquid-tight conduit and connector. The conduit length can be cut down shorter if desired.
- 6. Remove "Locknut A" from the conduit connector.
- 7. Feed all wires, conduit and 1/2" NPT connector through the knockout hole in the panel, and finally tighten "Locknut A" on the conduit connector.
- 8. Connect the Ground wire (Green) to the Ground bus of the panel.
- 9. Connect the (3) Phase wires (Black) to the load side of the 3-pole circuit breaker.
- 10. Securely mount the enclosure with appropriate anchors by using the mounting feet located at each corner.
- 11. After all connections have been made and no hazards exist, replace panel cover and restore power.

# INSTALL INSTRUCTIONS D100-2403D Illustrations Page

DRAWN BY: BRIAN AYCOCK 12/13/23 APPROVED BY: MIKE MOLINARI 12/13/23 DITEK TECHNICAL SUPPORT 1-888-472-6100 www.diteksurgeprotection.com

DOC # INT-100218-001 PART NO. 191658 REV. 1