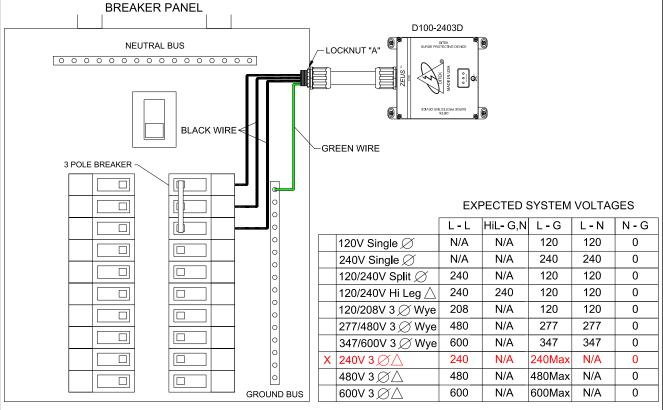

## **APPLICATION**

Type 1 SPD for hardwired installation on a 240 VAC 3 phase Delta electrical service.

# **INSTRUCTIONS:**

Caution: Measure all voltages to verify applied voltage does not exceed the voltage rating of the unit. Reference the Expected System Voltages chart below. Improper installation voids the warranty.

**NOTE**: Suitable for use on a circuit capable of delivering not more than 100,000 rms symmetrical Amperes. Recommended circuit breaker size is 30 Amps. This SPD contains no serviceable parts.

- 1. Turn off the power at the main breaker or service disconnect before beginning installation.
- 2. Remove front cover from the electrical panel.
- 3. Determine the ideal mounting position of the SPD by orienting the unit as close as possible to the position of the circuit breaker selected for the SPD connection.
- 4. Remove a 1/2" knockout in the electrical panel or drill a 1/2" NPT hole in the electrical panel.
- 5. See the Illustrations Page on the back side of this document for instructions on assembling the included liquid-tight conduit and connector. The conduit length can be cut down shorter if desired.
- 6. Remove "Locknut A" from the conduit connector.
- 7. Feed all wires, conduit and 1/2" NPT connector through the knockout hole in the panel, and finally tighten "Locknut A" on the conduit connector.
- 8. Connect the Ground wire (Green) to the Ground bus of the panel.
- 9. Connect the (3) Phase wires (Black) to the load side of the 3-pole circuit breaker.
- 10. Securely mount the enclosure with appropriate anchors by using the mounting feet located at each corner.
- 11. After all connections have been made and no hazards exist, replace panel cover and restore power.