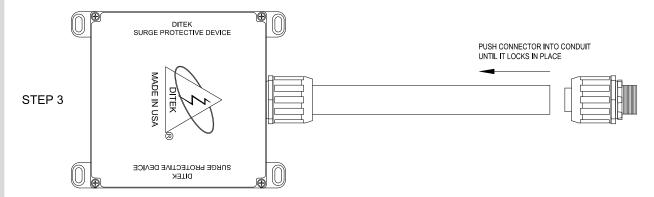

**NOTE**: Suitable for use on a circuit capable of delivering not more than 100,000 rms symmetrical Amperes. Recommended circuit breaker size is 30 Amps. This SPD contains no serviceable parts.

- 1. Turn off the power at the main breaker or service disconnect before beginning installation.
- 2. Remove front cover from the electrical panel.
- 3. Determine the ideal mounting position of the SPD by orienting the unit as close as possible to the position of the circuit breaker selected for the SPD connection.
- 4. Remove a 1/2" knockout in the electrical panel or drill a 1/2" NPT hole in the electrical panel.
- 5. See the Illustrations Page on the back side of this document for instructions on assembling the included liquid-tight conduit and connector. The conduit length can be cut down shorter if desired.
- 6. Remove "Locknut A" from the conduit connector.
- 7. Feed all wires, conduit and 1/2" NPT connector through the knockout hole in the panel, and finally tighten "Locknut A" on the conduit connector.
- 8. Connect the Ground wire (Green) to the Ground bus of the panel.
- 9. Connect the (3) Phase wires (Black) to the load side of the 3-pole circuit breaker.
- 10. Securely mount the enclosure with appropriate anchors by using the mounting feet located at each corner.
- 11. After all connections have been made and no hazards exist, replace panel cover and restore power.

# INSTALL INSTRUCTIONS D100-2403D Illustrations Page

DRAWN BY: BRIAN AYCOCK 12/13/23 APPROVED BY: MIKE MOLINARI 12/13/23 DITEK TECHNICAL SUPPORT 1-888-472-6100 www.diteksurgeprotection.com

DOC # INT-100218-001 PART NO. 191658 REV. 1