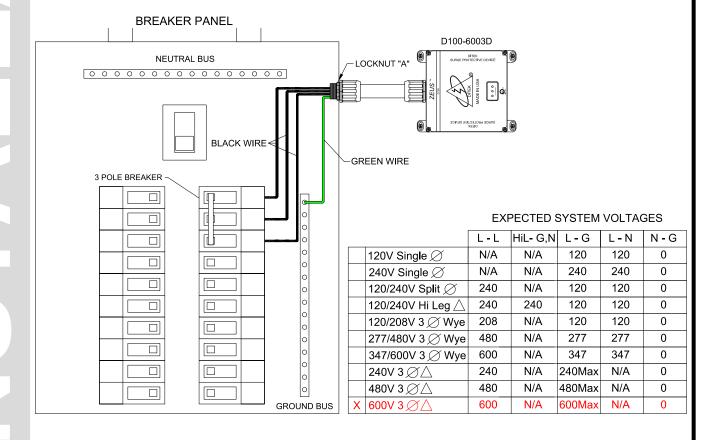

#### APPLICATION

Type 1 SPD for hardwired installation on a 600 VAC 3 phase Delta electrical service.

### **INSTRUCTIONS:**

Caution: Measure all voltages to verify applied voltage does not exceed the voltage rating of the unit. Reference the Expected System Voltages chart below. Improper installation voids the warranty.

**NOTE**: Suitable for use on a circuit capable of delivering not more than 100,000 rms symmetrical Amperes. Recommended circuit breaker size is 30 Amps. This SPD contains no serviceable parts.

- 1. Turn off the power at the main breaker or service disconnect before beginning installation.
- 2. Remove front cover from the electrical panel.
- 3. Determine the ideal mounting position of the SPD by orienting the unit as close as possible to the position of the circuit breaker selected for the SPD connection.
- 4. Remove a 1/2" knockout in the electrical panel or drill a 1/2" NPT hole in the electrical panel.
- 5. See the Illustrations Page on the back side of this document for instructions on assembling the included liquid-tight conduit and connector. The conduit length can be cut down shorter if desired.
- 6. Remove "Locknut A" from the conduit connector.
- 7. Feed all wires, conduit and 1/2" NPT connector through the knockout hole in the panel, and finally tighten "Locknut A" on the conduit connector.
- 8. Connect the Ground wire (Green) to the Ground bus of the panel.
- 9. Connect the (3) Phase wires (Black) to the load side of the 3-pole circuit breaker.
- 10. Securely mount the enclosure with appropriate anchors by using the mounting feet located at each corner.
- 11. After all connections have been made and no hazards exist, replace panel cover and restore power.