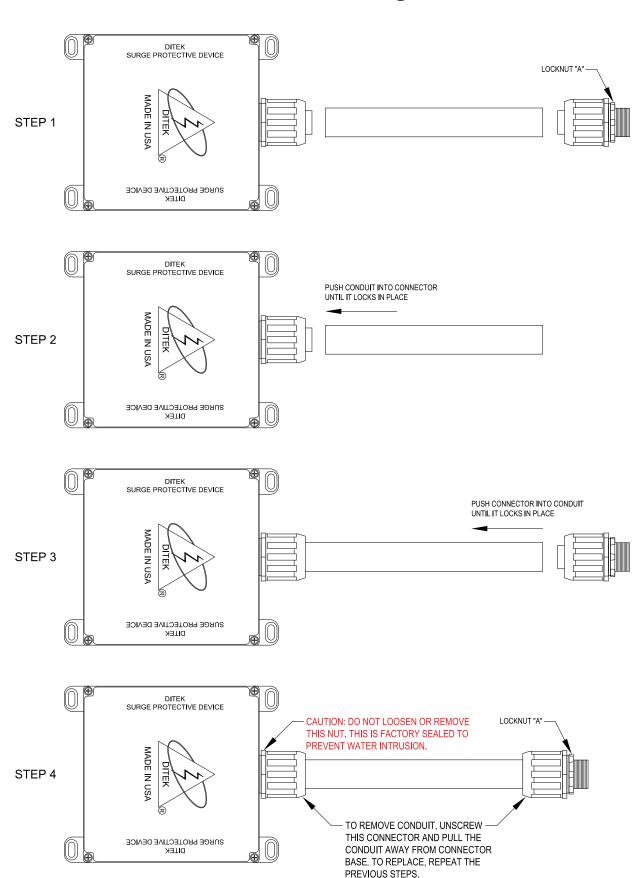

**NOTE**: Suitable for use on a circuit capable of delivering not more than 100,000 rms symmetrical Amperes. Recommended circuit breaker size is 30 Amps. This SPD contains no serviceable parts.

- 1. Turn off the power at the main breaker or service disconnect before beginning installation.
- 2. Remove front cover from the electrical panel.
- 3. Determine the ideal mounting position of the SPD by orienting the unit as close as possible to the position of the circuit breaker selected for the SPD connection.
- 4. Remove a 1/2" knockout in the electrical panel or drill a 1/2" NPT hole in the electrical panel.
- 5. See the Illustrations Page on the back side of this document for instructions on assembling the included liquid-tight conduit and connector. The conduit length can be cut down shorter if desired.
- 6. Remove "Locknut A" from the conduit connector.
- 7. Feed all wires, conduit and 1/2" NPT connector through the knockout hole in the panel, and finally tighten "Locknut A" on the conduit connector.
- 8. Connect the Ground wire (Green) to the Ground bus of the panel.
- 9. Connect the (3) Phase wires (Black) to the load side of the 3-pole circuit breaker.
- 10. Securely mount the enclosure with appropriate anchors by using the mounting feet located at each corner.
- 11. After all connections have been made and no hazards exist, replace panel cover and restore power.

# **Illustrations Page**

DRAWN BY: BRIAN AYCOCK 12/13/23 APPROVED BY: MIKE MOLINARI 12/13/23 DITEK TECHNICAL SUPPORT 1-888-472-6100 www.diteksurgeprotection.com

DOC # INT-100125-001 PART NO. 191551 REV. 5