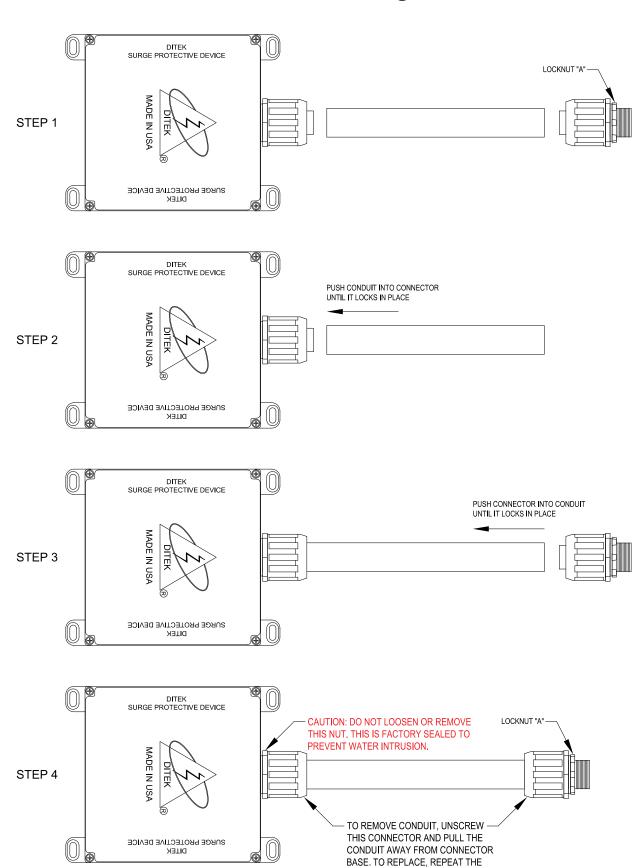

**NOTE**: Suitable for use on a circuit capable of delivering not more than 100,000 rms symmetrical Amperes. Recommended circuit breaker size is 20 Amps. This SPD contains no serviceable parts.

- 1. Turn off the power at the main breaker or service disconnect before beginning installation.
- 2. Remove front cover from the electrical panel.
- 3. Determine the ideal mounting position of the SPD by orienting the unit as close as possible to the position of the circuit breaker selected for the SPD connection.
- 4. Remove a 1/2" knockout in the electrical panel or drill a 1/2" NPT hole in the electrical panel.
- 5. See the Illustrations Page on the back side of this document for instructions on assembling the included liquid-tight conduit and connector. The conduit length can be cut down shorter if desired.
- 6. Remove "Locknut A" from the conduit connector.
- 7. Feed all wires, conduit and 1/2" NPT connector through the knockout hole in the panel, and finally tighten "Locknut A" on the conduit connector.
- 8. Connect the Ground wire (Green) to the Ground bus of the panel.
- 9. Connect the Neutral wire (White) to the Neutral bus of the panel.
- 10. Connect the (2) Phase wires (Black) to the load side of the 2-pole circuit breaker.
- 11. Securely mount the enclosure with appropriate anchors by using the mounting feet located at each corner.
- 12. After all connections have been made and no hazards exist, replace panel cover and restore power.

# **Illustrations Page**

DRAWN BY: BRIAN AYCOCK 12/13/23 APPROVED BY: MIKE MOLINARI 12/13/23 DITEK TECHNICAL SUPPORT 1-888-472-6100 www.diteksurgeprotection.com

PREVIOUS STEPS.

DOC # INT-100221-001 PART NO. 191661 REV. 1