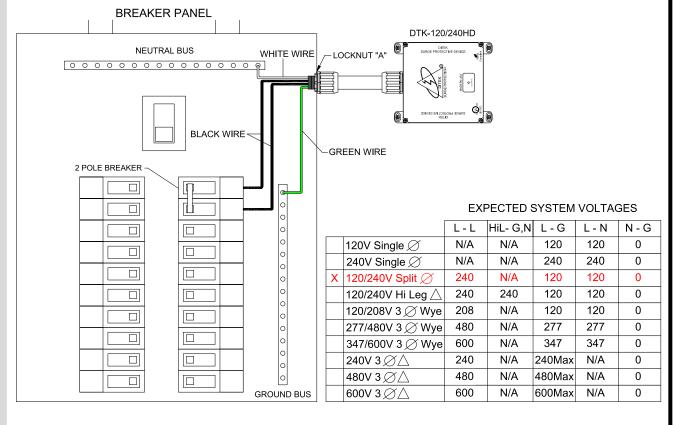

## **INSTRUCTIONS:**

Caution: Measure all voltages to verify applied voltage does not exceed the voltage rating of the unit. Reference the Expected System Voltages chart below. Improper installation voids the warranty.

**NOTE**: Suitable for use on a circuit capable of delivering not more than 100,000 rms symmetrical Amperes. Recommended circuit breaker size is 20 Amps. This SPD contains no serviceable parts.

- 1. Turn off the power at the main breaker or service disconnect before beginning installation.
- 2. Remove front cover from the electrical panel.
- 3. Determine the ideal mounting position of the SPD by orienting the unit as close as possible to the position of the circuit breaker selected for the SPD connection.
- 4. Remove a 1/2" knockout in the electrical panel or drill a 1/2" NPT hole in the electrical panel.
- 5. See the Illustrations Page on the back side of this document for instructions on assembling the included liquid-tight conduit and connector. The conduit length can be cut down shorter if desired.
- 6. Remove "Locknut A" from the conduit connector.
- 7. Feed all wires, conduit and 1/2" NPT connector through the knockout hole in the panel, and finally tighten "Locknut A" on the conduit connector.
- 8. Connect the Ground wire (Green) to the Ground bus of the panel.
- 9. Connect the Neutral wire (White) to the Neutral bus of the panel.
- 10. Connect the (2) Phase wires (Black) to the load side of the 2-pole circuit breaker.
- 11. Securely mount the enclosure with appropriate anchors by using the mounting feet located at each corner.
- 12. After all connections have been made and no hazards exist, replace panel cover and restore power.