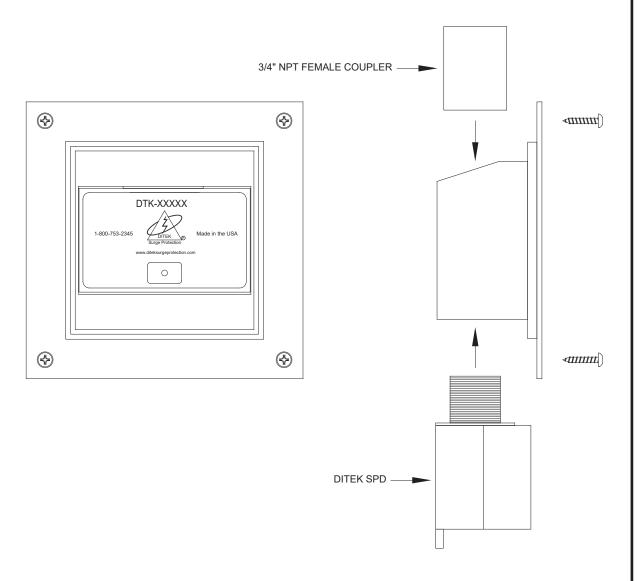

## OPTIONAL INSTALLATION USING THE DTK-FMK FLUSH MOUNT KIT

Drawn By: Brian Aycock 05/19/23 Approved By: Mike Molinari 05/19/23 Technical Support Available 1-888-472-6100

Doc # INT-100207-001 Part No. 191611 Rev.2