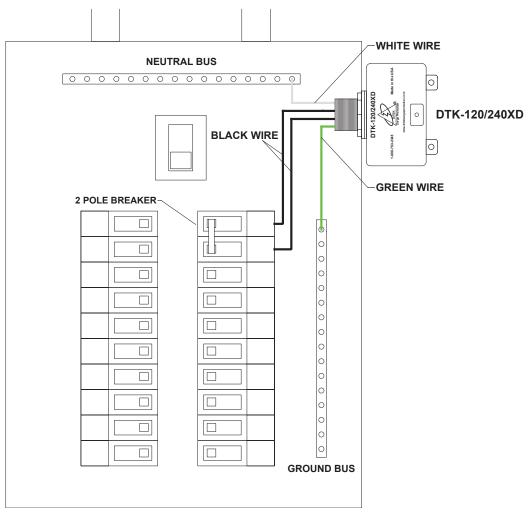

- 1. Turn off the power at the circuit breaker or main breaker before beginning installation.
- 2. Remove front cover from the electrical panel.
- 3. Determine the ideal mounting position of the SPD by orienting the unit as close as possible to the position of the 2-pole circuit breaker selected for the SPD connection.
- 4. Remove a 3/4" knockout in the electrical panel or drill a 3/4" NPT hole in the electrical panel.
- 5. Feed all wires through the knockout hole and secure the SPD to the electrical panel with the 3/4" locknut.
- 6. Connect the Ground wire (Green) to the Grounding bus of the panel.
- 7. Connect the Neutral wire (White) to the Neutral bus of the panel.
- 8. Connect the (2) Phase wires (Black) to the load side of the 2-pole circuit breaker.
- 9. Make sure the wire leads are as short as possible.
- 10. After all connections have been made and no hazards exist, replace panel cover and restore power.

### **BREAKER PANEL**

Drawn By: Brian Aycock 05/19/23 Approved By: Mike Molinari 05/19/23 Technical Support Available 1-888-472-6100

Doc # INT-100207-001 Part No. 191611 Rev.2