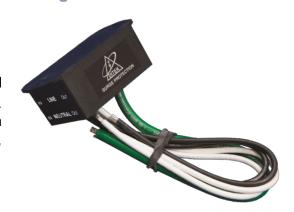

#### **Product Features**

- Waterproof construction allows use in outdoor environments
- Oversized #6 AWG ground wire provides optimum surge current dissipations
- Compact size to fit most light pole bases
- Available in six voltage configurations
- Series-connected for maximum protection

| Mechanical Specifications |                                                                       |  |  |  |
|---------------------------|-----------------------------------------------------------------------|--|--|--|
| Connection Method:        | Hardwired in series<br>10 AWG Line and Neutral In/Out<br>6 AWG Ground |  |  |  |
| Housing:                  | UL94V0 ABS                                                            |  |  |  |
| Operating Temperature:    | -40°F – 185°F (-40°C – 85°C)                                          |  |  |  |
| Maximum Humidity:         | 95% non-condensing                                                    |  |  |  |
| Dimensions:               | 4.0" H X 2.1" W x 1.5" D<br>(120 mm x 53 mm x 38 mm)                  |  |  |  |
| Weight:                   | 2.44 lb (1.1 kg)                                                      |  |  |  |