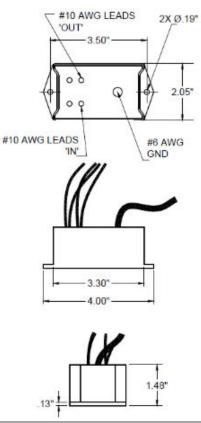

-----------|
| DTK-DL120      | 120VAC           | Single Ø<br>(2W + G)     | 395V                | 150V      | L-G, L-N, N-G       |
| DTK-DL120/240  | 120/240VAC       | Single Ø<br>(2W + G)     | 395/790V            | 150V/300V | L-G, L-L            |
| DTK-DL2401     | 240VAC<br>277VAC | Single Ø<br>(2W + G)     | 790V                | 300V      | L-G, L-N, N-G       |
| DTK-DL240/480  | 240/480VAC       | Single Ø<br>(2W + G)     | 790/1390V           | 300/600V  | L-G, L-L            |
| DTK-DL277/4803 | 277/480VAC       | Three Ø Wye<br>(4W + G)  | 790/1390V           | 320/640V  | L-G, L-L            |
| DTK-DL480      | 480VAC           | Single Ø<br>(2W + G)     | 1140V               | 510V      | L-G, L-N, N-G       |

### **Installation Diagram**



### **Dimensions Diagram**