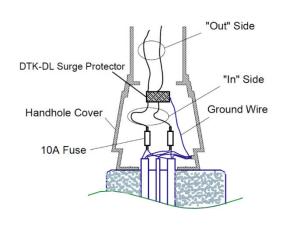

-------|-----------|---------------------|
| DTK-DL120      | 120VAC           | Single Ø<br>(2W + G)     | 395V                | 150V      | L-G, L-N, N-G       |
| DTK-DL120/240  | 120/240VAC       | Single Ø<br>(2W + G)     | 395/790V            | 150V/300V | L-G, L-L            |
| DTK-DL2401     | 240VAC<br>277VAC | Single Ø<br>(2W + G)     | 790V                | 300V      | L-G, L-N, N-G       |
| DTK-DL240/480  | 240/480VAC       | Single Ø<br>(2W + G)     | 790/1390V           | 300/600V  | L-G, L-L            |
| DTK-DL277/4803 | 277/480VAC       | Three Ø Wye<br>(4W + G)  | 790/1390V           | 320/640V  | L-G, L-L            |
| DTK-DL480      | 480VAC           | Single Ø<br>(2W + G)     | 1140V               | 510V      | L-G, L-N, N-G       |

### **Installation Diagram**



### **Dimensions Diagram**