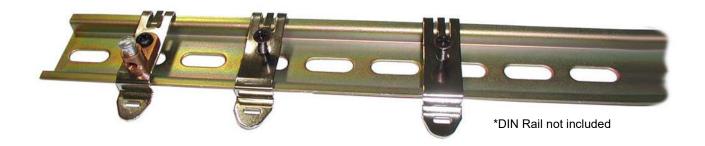

DITEK's DTK-DRK Series DIN Rail Mounting Kits allow integrators and installers to adapt a wide variety of DITEK surge protectors to easily mount on standard 35mm DIN Rails. Each kit includes screw-on adapter clips to easily mount various DITEK surge protectors onto DIN Rail flanges. A grounding lug provided with the DTK-DRK kit allows the surge protectors to ground directly to the rail.

## **DTK-DRK**

Includes two screw-on adapter clips and a ground lug clip allowing surge protectors to ground directly to the rail