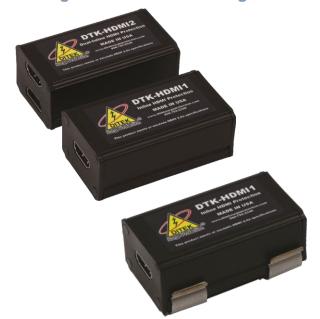

## **DTK-HDMI Series HDMI Single & Dual Channel Surge Protectors**

**DITEK's DTK-HDMI** single and dual channel surge protectors combine state-of-the-art circuit technology with HDMI connectors in a shielded enclosure to protect a variety of sensitive electronics.

## **Product Features**

- > HDMI 2.0a and HDCP 2.2 compatible
- Supports up to 4K UHD
- Includes mounting bracket
- Made in the USA