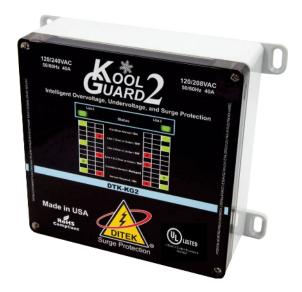

## 120/240V Overvoltage & Undervoltage Protection

DITEK's DTK-KG2 is part of the Kool Guard family of voltage monitoring products. It is specifically designed to protect HVAC equipment from harmful under-voltage and over-voltage events that can damage sensitive electronics and mechanical components within the system. The DTK-KG2 also incorporates DITEK's state-of-the-art surge protection design to shield the equipment from damaging transient voltage surges and spikes. The standard UL Type 4X polycarbonate enclosure allows the unit to be easily installed in harsh outdoor environments.

## **Product Features**

- Protection for under-voltage & over-voltage
- Safely disconnects power to the system allowing input voltage to return to normal range
- Diagnostic red and green LEDs indicate exactly what voltage condition is present
- Surge protection components included to divert harmful transient voltages away from the equipment

## **Applications**

- Ductless AC Systems (Mini-splits)
- Inverter-type Compressor Systems
- Split Systems

| Technical Specifications        |                                                |
|---------------------------------|------------------------------------------------|
| Voltage Configuration:          | 120/240VAC Split Φ<br>120/208VAC Split Φ       |
| Operating Frequency:            | 50/60Hz                                        |
| Max. Continuous Current:        | 40 Amps                                        |
| Under-voltage Protection Level: | 104VAC (L-G)                                   |
| Over-voltage Protection Level:  | 130VAC (L-G)                                   |
| Short Cycle Delay:              | 3 Minutes (Default)<br>30 Seconds (Selectable) |
| Surge Current Rating:           | 50,000A                                        |