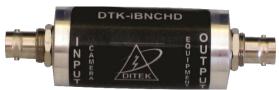

# DTK-iBNCHD HD-CCTV Coaxial Line Surge Protector

**DITEK's DTK-IBNCHD** inline surge protector is designed to protect externally-mounted cameras where a dedicated ground connection is not available. The iBNCHD diverts transient surges through the coaxial shielding, protecting the video feed without introducing ground loops. Solid performance and easy installation make the DTK-iBNCHD a favorite of HD-CCTV integrators.