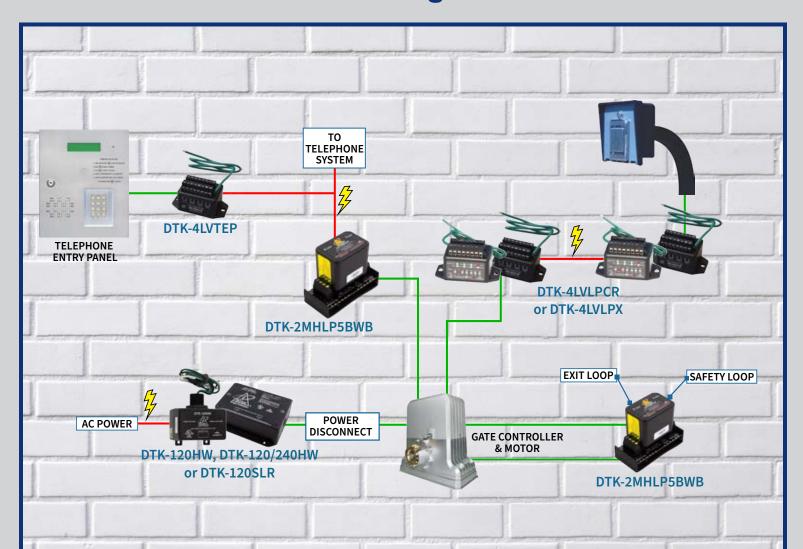

## **Gate Access Surge Protection**

• DTK-4LVLPX: Protects up to (4) pairs of 0-12V power & data connections

• DTK-4LVTEP: Protects entry system power, telco & door release circuits

## **DTK-HW Series Features & Specs**

- UL 1449 Type 1 SPD, CSA C22.2 No. 269.1-17
- · Approved for 20A circuit breakers
- NEMA 4X enclosure for harsh environments
- Diagnostic LED
  - DTK-120HW: 120VAC single phase (2W + G)
  - DTK-120/240HW: 120/240VAC split phase (3W + G)

## DTK-2MHLP5BWB Features & Specs

- 2-pair, 5V exit & safety loop circuit surge protector with hardwired base
- · Hybrid design utilizing SAD & GDT technologies
- Field-replaceable protection modules
- · 20kA surge current rating