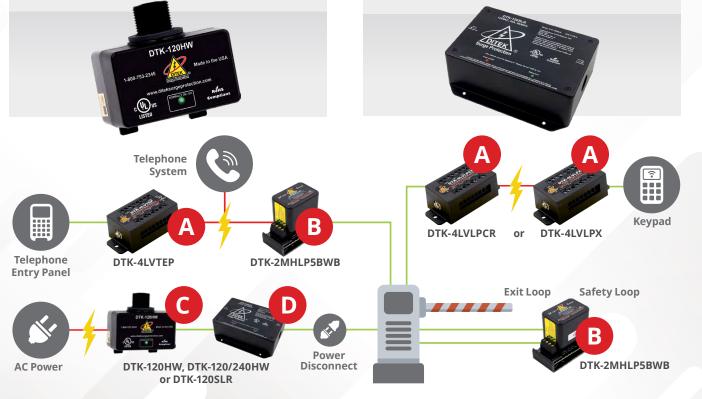

# **Gate Access Protection**

# A | DTK-4LVLP Series

### UL 497B | 5,000A

- **DTK-4LVLPCR** Protects 12V or 24V power, 5V data and LED connections
- DTK-4LVLPX Protects up to 4 pairs of 0-12V power and data connections
- DTK-4LVTEP Protects entry system power, telco and door release circuits

# C | DTK-HW Series

## UL 1449 | Type 1 SPD

- Parallel-wired
- NEMA 4X enclosure
- Diagnostic LED
- **DTK-120HW** 120VAC single phase (2W + G)
- **DTK-120/240HW** 120/240VAC split phase (3W + G)

## B | DTK-2MHLP5BWB

## UL 497B | 20,000A

- 2-pair, 5V exit and safety loop circuit surge protector with hardwired base
- Multi-stage, hybrid protection design
- Field-replaceable protection modules
- 20kA surge current rating

## D | DTK-120SLR

#### UL 1449 | Type 2 SPD

- Protects 120VAC single phase circuits ≤ 20 Amps
- Series-connected design for fast response time and maximum protection
- Load removal feature disconnects power to equipment if compromised
- UL 1283 EMI/RFI noise filtering