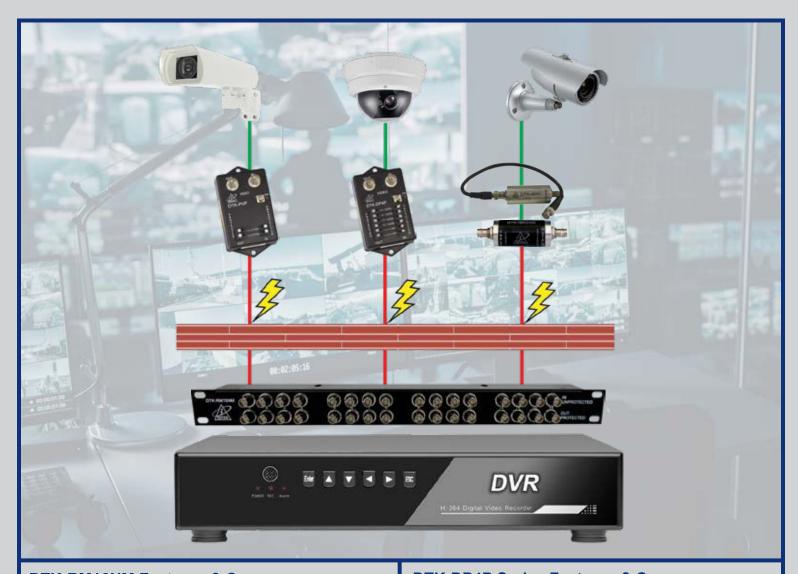

# **HD Analog Video Surge Protection**

## **DTK-DP4P Series Features & Specs**

- Protects PTZ analog camera 12V or 24V power, 5V RS-485 data pairs, & video conductors - all in one compact design
- Multi-stage protection technology, single point ground
  - DTK-DP4P: BNC coax connection
  - DTK-DP4PTPV: Twisted pair connection

### **DTK-IBNC Series Features & Specs**

- Designed to protect externally mounted analog cameras where AC power is already protected & a dedicated ground connection is unavailable
  - DTK-IBNC2.8: Fixed & PTZ cameras
  - DTK-IBNCHD: HD-SDI applications

#### **DTK-PVP27B Series Features & Specs**

- Protects PTZ analog camera 12V or 24V power, 5V RS-485 data pairs, & video conductors - all in one compact design
- Multi-stage protection technology, single point ground
  - DTK-PVP27B: BNC coax connection
  - DTK-PVP27BTPV: Twisted pair connection
  - DTK-PVP27BP: Passive balun connection