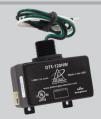

#### DTK-120/240CM+

The DTK-120/240CM+ is a durable, cost effective Surge Protective Device (SPD) used to protect HVAC condensing units, furnaces, air handlers, heat pumps, motors and ductless air conditioners. It includes a 3 year, \$7,500 Residential Connected Equipment Warranty.