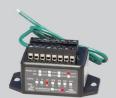

#### DTK-KG2

The DTK-KG2 is part of the Kool Guard family of voltage monitoring products. It is specifically designed to protect HVAC equipment from harmful under-voltage and over-voltage events that can damage sensitive electronics and mechanical components within the system. The DTK-KG2 also incorporates DITEK's state-of-the-art surge protection design to shield the equipment from damaging power surges and spikes.