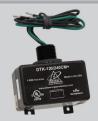

#### **DTK-120HW**

The DTK-120HW surge protective device (SPD) is designed and manufactured to protect 120VAC single phase equipment. This compact, parallel mount SPD is ideal for protecting furnaces and 120V mini-splits.