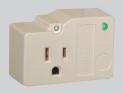

#### DTK-1F

The DTK-1F provides durable, plug-in style surge protection at a reasonable cost and is ideal for equipment that plugs in to a 120VAC electrical outlet. The diagnostic LED indicates AC power, ground presence and suppressor function.