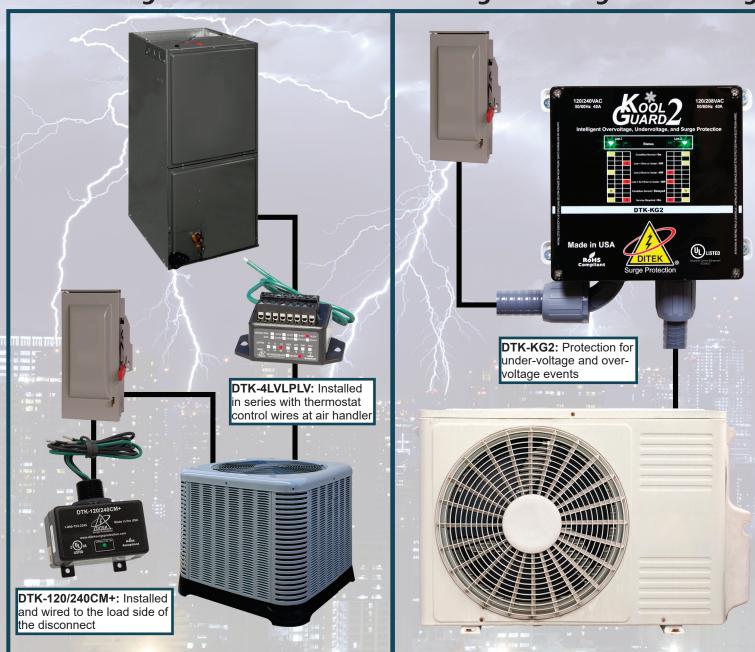

#### DTK-KG2

The DTK-KG2 is part of the Kool Guard family of voltage monitoring products. It is specifically designed to protect HVAC equipment from harmful under-voltage and over-voltage events that can damage sensitive electronics and mechanical components within the system. The DTK-KG2 also incorporates DITEK's state-of-the-art surge protection design to shield the equipment from damaging power surges and spikes.

#### DTK-120/240CM+

The DTK-120/240CM+ is a durable, cost effective Surge Protective Device (SPD) used to protect HVAC condensing units, furnaces, air handlers, heat pumps, motors and ductless air conditioners. It includes a 3 year, \$7,500 Residential Connected Equipment Warranty.

#### **DTK-4LVLPLV**

The DTK-4LVLPLV provides robust protection in a compact, hardwired package; and should be installed in series with the thermostat control wires at the air handler. Additional models are available to protect multiple low voltage pairs, and are suitable for both AC and DC circuits. The DTK-4LVLPLV protects up to (4) 24V pairs per module.