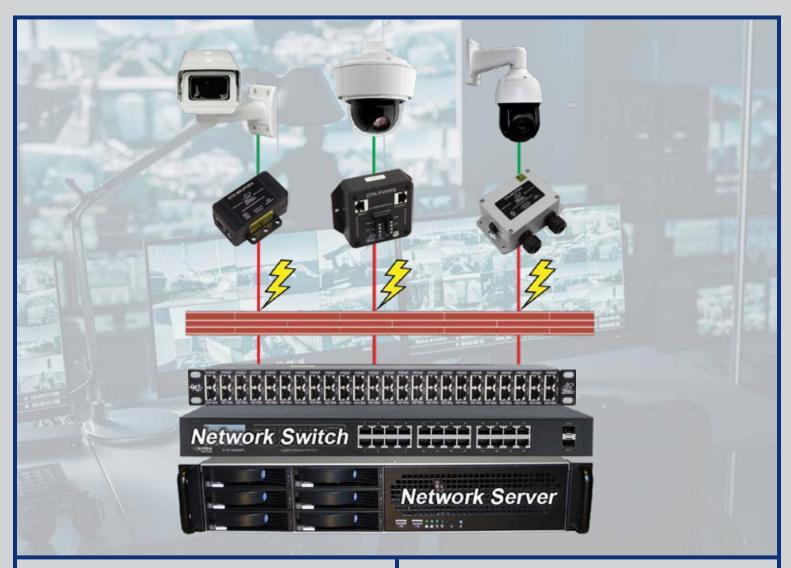

# **IP Video Surge Protection**

#### **DTK-MRJPOE Series Features & Specs**

- · Protects Power over Ethernet cameras & devices
- · Hybrid design utilizing SAD & GDT technologies
- Ethernet data speeds up to 10GbE
- UL497B Listed
  - DTK-MRJPOE: Unshielded RJ45 in/out
  - DTK-MRJPOES: Shielded RJ45 in/out

## **DTK-MRJPOEX Features & Specs**

- · Protects externally mounted PoE devices
- NEMA 4X enclosure, liquid-tight cordgrips
- · Data speeds up to 10GbE without signal degradation
- PoE+, HiPoE ready for high wattage
- UL497B Listed

#### **DTK-PVP Series Features & Specs**

- All-in-one surge protection for Ethernet/PoE & auxiliary power circuits
- Ethernet data speeds up to 10GbE
- Shielded RJ45 in/out connections
- UL497B Listed
  - DTK-PVPIPS: 2 pairs of 12/24V power
  - DTK-PVP56V: 2 pairs of 56V power