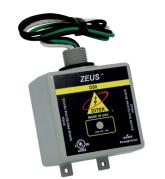

### **D50 Series**

### **NON-MODULAR INDUSTRIAL SURGE PROTECTORS**

Type 1 SPD | UL1449 | Surge Current Rating: 50kA/phase

- Compact size for close mounting, minimal wire length and maximum performance
- Diagnostic LED indicates system power and SPD function
- UL Type 4X weatherproof enclosure
- 120VAC to 480VAC voltage configurations available