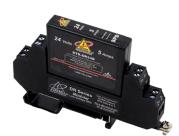

### **DR LV Series**

### LOW VOLTAGE DIN RAIL SURGE PROTECTORS

UL497B | Surge Current Rating: 20kA

- Field-replaceable protection module
- · Hybrid design utilizing SAD and GDT technologies
- Connection to ground via grounded DIN rail / included grounding lug
- 35mm DIN rail mounting configuration
- 5V to 130V voltage configurations available