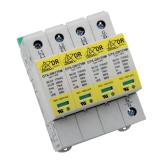

### **DR Series**

### **AC POWER DIN RAIL SURGE PROTECTORS**

### Type 1 SPD | UL1449 | Surge Current Rating: 75kA/phase

- Compact, modular design for easy integration and replacement
- 35mm DIN rail mounting configuration
- Visual end of life indicator for surge protection status
- Remote end of life indicator via dry contact terminals
- 120VAC to 690VAC voltage configurations available