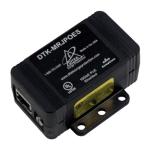

### **MRJ Series**

### **POWER OVER ETHERNET SURGE PROTECTORS**

**UL497B** | Surge Current Rating: 20kA

- SAD and GDT technologies for superior protection
- Up to 10GbE data speeds without signal degradation
- PoE+ and PoE++ application compatible
- UTP or STP cabling compatible