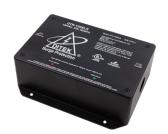

### **DR Series**

### **AC POWER DIN RAIL SURGE PROTECTORS**

### Type 1 SPD | UL1449 | Surge Current Rating: 75kA/phase

- Compact, modular design for easy integration and replacement
- 35mm DIN rail mounting configuration
- Visual end of life indicator for surge protection status
- Remote end of life indicator via dry contact terminals
- 120VAC to 690VAC voltage configurations available