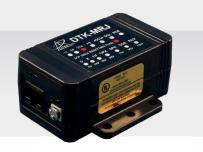

# A | DTK-MRJ31XWP

### **TELCO CIRCUIT**

### UL 497B | 5,000A

- RJ45 connection with external grounding screw
- Patch cord included