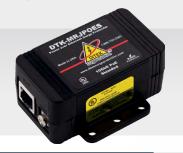

# B | DTK-MRJPOES

### **ETHERNET & POE CONNECTIONS**

### UL 497B | 20,000A

- Multi-stage, hybrid protection design
- Ethernet data speeds up to 10GbE
- Shielded RJ45 connections