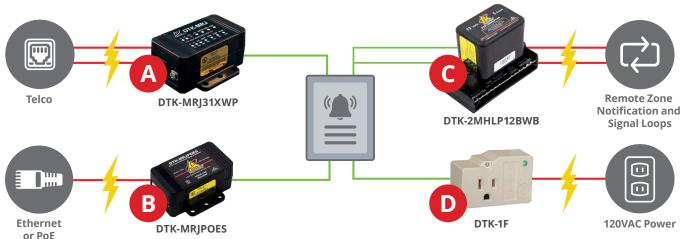

# A | DTK-MRJ31XWP

### **TELCO CIRCUIT**

### UL 497B | 5,000A

- RJ45 connection with external grounding screw
- Patch cord included

## C | DTK-2MHLP12BWB

#### **REMOTE ZONE SIGNAL LOOP**

### UL 497B | 20,000A

- Protects 2 pairs
- Multi-stage, hybrid protection design
- Field-replaceable protection modules
- 20kA surge current rating

# B | DTK-MRJPOES

### **ETHERNET & POE CONNECTIONS**

### UL 497B | 20,000A

- Multi-stage, hybrid protection design
- Ethernet data speeds up to 10GbE
- Shielded RJ45 connections

## D | DTK-1F

### **120VAC PLUG-IN**

### UL 1449 | Type 3 SPD

- Center screw secures to outlet and can also secure a transformer to prevent accidental disconnections
- Diagnostic LED