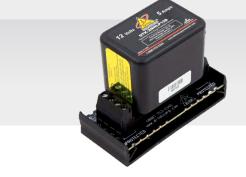

## C | DTK-2MHLP12BWB

#### **REMOTE ZONE SIGNAL LOOP**

### UL 497B | 20,000A

- Protects 2 pairs
- Multi-stage, hybrid protection design
- Field-replaceable protection modules
- 20kA surge current rating