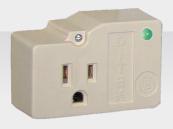

## D | DTK-1F

### **120VAC PLUG-IN**

### UL 1449 | Type 3 SPD

- Center screw secures to outlet and can also secure a transformer to prevent accidental disconnections
- Diagnostic LED