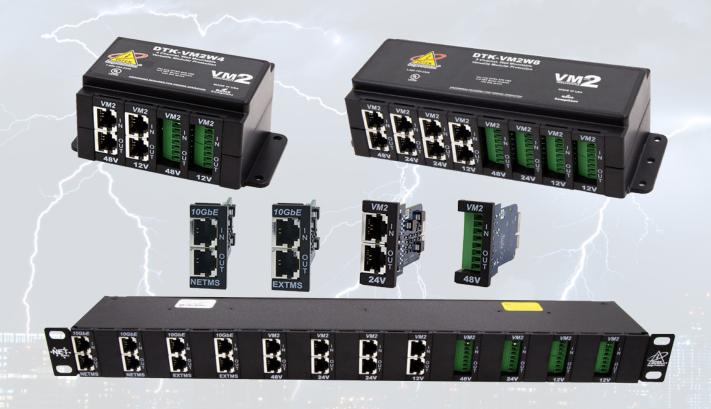

## **Versa-Module 2 Series Surge Protection**

**DITEK's Versatile Modular Surge Protection System** is designed to protect various combinations of signaling, data and low voltage circuits. The enclosures are available in 4, 8 or 24 channels, and accommodate a variety of circuit types. This unique and compact solution simplifies implementation of comprehensive surge protection for all kinds of critical electronic systems, including video surveillance, access control, fire, fuel dispensing, Point-of-Sale, communications, industrial controls, audio, and more.

## Surge Protection for EVERY Application

Unique, versatile, modular. DITEK's Versa-Module 2 Series enclosures are available in 4, 8 and 24 channels. Install any combination of our rapid-replacement protection modules to protect data, signaling and low voltage power circuits from 5V up to 130V. All enclosures in the series accept modules equipped with either RJ45 or screw terminal connections, and all feature single point grounding for simple and fast installation and service. All enclosures come with a supply of blank cover plates.

**DTK-VM2W4:** 4-Channel, Wall Mount Versa-Module 2 Enclosure w/ 2 Blank Plates **DTK-VM2W8:** 8-Channel, Wall Mount Versa-Module 2 Enclosure w/ 4 Blank Plates **DTK-VM2R24:** 24-Channel, Rack Mount Versa-Module 2 Enclosure w/ 12 Blank Plates

As an additional flexibility benefit, all enclosures are compatible with the DTK-NETMS and DTK-EXTMS Ethernet, PoE and PoE Extender protection modules if desired. These modules carry a robust 20kA per pair surge current rating, support data speeds up to 10GbE without signal degradation, and comply with IEEE Power over Ethernet standards.

**DTK-EXTMS:** Rapid-Replacement Surge Protection Module for PoE Extender Circuits **DTK-NETMS:** Rapid-Replacement Surge Protection Module for Ethernet & PoE Circuits

DITEK is the gold standard in quality surge protection, networking solutions and UPS systems for the commercial and industrial market. We provide solutions for Networking and Video Surveillance, Fire, Intrusion, Access Control, AC Power and Data/Signaling applications.