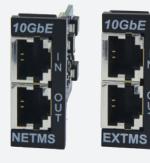

As an additional flexibility benefit, all enclosures are compatible with the DTK-NETMS and DTK-EXTMS Ethernet, PoE and PoE Extender protection modules if desired. These modules carry a robust 20kA per pair surge current rating, support data speeds up to 10GbE without signal degradation, and comply with IEEE Power over Ethernet standards.

**DTK-EXTMS:** Rapid-Replacement Surge Protection Module for PoE Extender Circuits **DTK-NETMS:** Rapid-Replacement Surge Protection Module for Ethernet & PoE Circuits

DITEK is the gold standard in quality surge protection, networking solutions and UPS systems for the commercial and industrial market. We provide solutions for Networking and Video Surveillance, Fire, Intrusion, Access Control, AC Power and Data/Signaling applications.