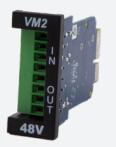

DTK-VM2M24: 24V Module - 24V PoE Devices, 4-20mA Current Loops

**DTK-VM2M36:** 36V Module - 36Vdc Power & Signaling Circuits **DTK-VM2M48:** 48V Module - 48Vdc Power & Signaling Circuits

**DTK-VM2M75:** 75V Module - 70V Audio Systems **DTK-VM2M130:** 130V Module - Analog Dialer Circuits

**DTK-VM2TM36:** 36V Module - 36Vdc Power & Signaling Circuits **DTK-VM2TM48:** 48V Module - 48V-56V PoE Power Supply Feeds

**DTK-VM2TM75:** 75V Module - 70V Audio Systems **DTK-VM2TM130:** 130V Module - Analog Dialer Circuits